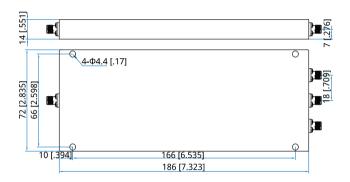

#### Mechanical

| Size <sup>*1</sup> : | 186*72*14mm           |
|----------------------|-----------------------|
|                      | 7.323*2.835*0.551in   |
| Weight:              | 450g                  |
| Connectors:          | SMA Female            |
| Mounting:            | 4-Φ4.4mm through-hole |
| annastars            |                       |

## **Outline Drawings**

Unit: mm [in] Tolerance: ±0.5mm [±0.02in]

How To Order QPD3-100-1000-30-S

Customization is available upon request.